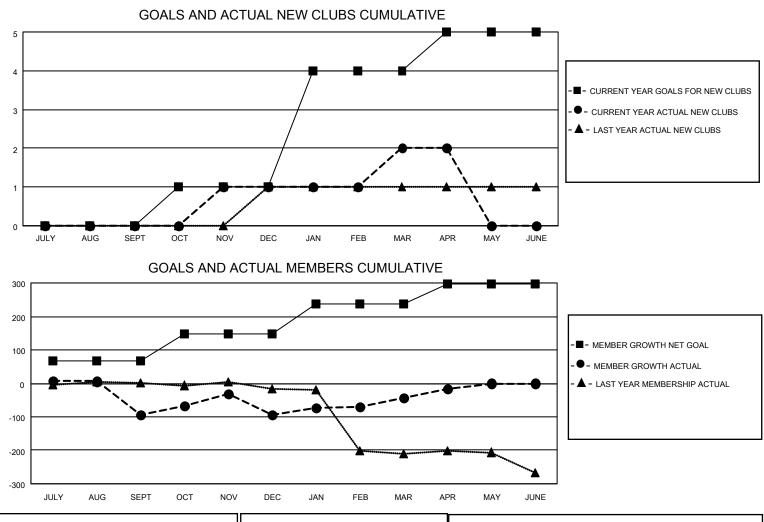

## LOCATION ZAMBIA

District 413

Results as of: 4/30/2022

| Clubs                 |               |           |               | Members               |                        |                         |                                                    |
|-----------------------|---------------|-----------|---------------|-----------------------|------------------------|-------------------------|----------------------------------------------------|
| RESULTS FOR 2021-2022 |               |           |               | RESULTS FOR 2021-2022 |                        |                         |                                                    |
| QUARTER               | NEW CLUB GOAL | NEW CLUBS | DROPPED CLUBS | QUARTER               | BER GROWTH NET<br>GOAL | MEMBER GROWTH<br>ACTUAL | DROPPED<br>MEMBERS ACTUAL<br>(including transfers) |
| JULY/AUG/SEPT         | 0             | 0         | 6             | JULY/AUG/SEPT         | 68                     | 65                      | 113                                                |
| OCT/NOV/DEC           | 1             | 1         | 3             | OCT/NOV/DEC           | 80                     | 187                     | 123                                                |
| JAN/FEB/MAR           | 3             | 1         | 1             | JAN/FEB/MAR           | 90                     | 111                     | 30                                                 |
| APR/MAY/JUNE          | 1             | 0         | 0             | APR/MAY/JUNE          | 60                     | 34                      | 3                                                  |